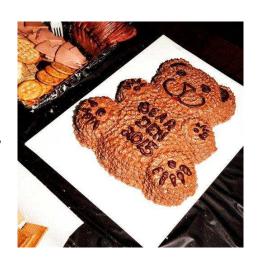

When you think about bears, you might think of heavy-set gay men in leather, but the bears of the New York Bear Den defy the stereotype. As I entered the Bear Den - a sober meet-up spot in Queens - I expected a casual bacchanalia, but instead, I found an endearing group of friends eating red velvet cake in the shape of a teddy bear.