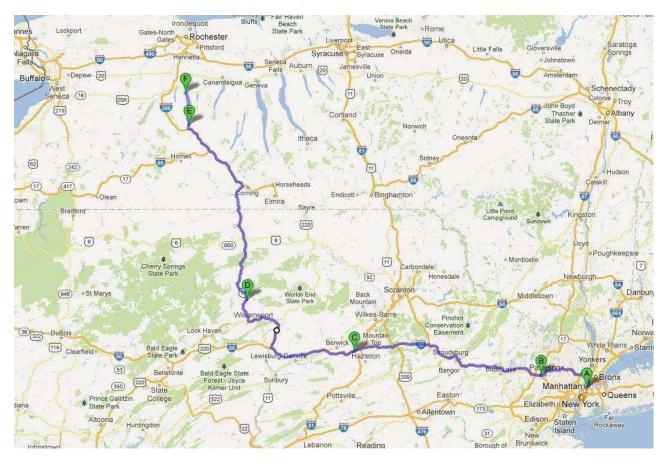

**This is a motorcycle only event!** No four-wheeled vehicles are allowed! We understand there are riders from all over that would like to participate in this event without having to enter New York City; therefore we have several meet-up points and times specified in the map on page two. Accommodations at The Ranch, two dinners and two breakfasts are included in your run fee of \$35 per person. Each person <u>must</u> complete this form and send it in.

### Meet-up Point "A" (Lexington Candy Shop, New York, NY)

09:00 - 10:00 ... Breakfast at Lexington Candy Shop, 1226 Lexington Ave at 83rd St, New York, NY 10028

10:00 - 10:45 ... Kickstands up from Lexington Candy Shop and ride 33.9 mi (~0:42)

### Meet-up Point "B" (Wendy's in Parsippany, NJ)

10:45 - 11:15 ... Gas up at Sunoco, bathroom/snack break and meet-up at Wendy's, 736 U.S. 46, Parsippany-Troy Hills, NJ 07054

11:15 - 12:45 ... Kickstands up from Wendy's and ride 101 mi (~1:36)

### Meet-up Point "C" (Pilot Truck Stop in Drums, PA)

12:45 - 13:15 ... Gas up, bathroom/snack break at Pilot Travel Centre, SR 93 I-80/81/PA 93 Exit 256, Drums, PA 18222

13:15 - 14:30 ... Kickstands up from Pilot Travel Centre and ride 85.3 mi (~1:19)

# Meet-up Point "D" (Truck Stop in Trout Run, PA)

14:30 - 14:45 ... Gas up, bathroom/snack break at Steam Valley Restaurant/Truck Stop, 169 Pennsylvania 14, Trout Run, PA 17771

14:45 - 16:15 ... Kickstands up from Steam Valley Truck Stop and ride 103 mi (~1:36)

#### Meet-up Point "E" (Mobil in Wayland, NY)

16:15 - 16:30 ... Gas up, bathroom/snack break at Mobil Mini Mart, 26 E Naples St, Wayland, NY 14572

 $16:30 - 17:00 \dots$  Kickstands up from Mobil Mini Mart and ride  $16.4 \, \text{mi}$  (~0:22)

# Meet-up Point "F" (The Ranch in Hemlock, NY)

17:00 ...... Arrive at The Ranch, 4872 Blank Rd, Hemlock, NY 14466

Bed, clean linens and towels will be provided by 'The Ranch', but for your safety and comfort, we recommend you bring the following: