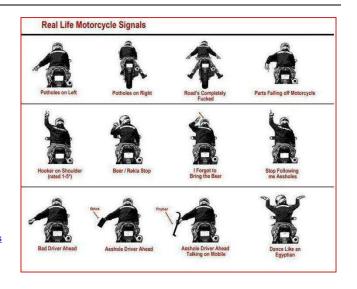

# **FUNNY PAGES**

← My VIBRATOR weighs 1000 lbs, has 5 speeds, is air cooled and you can hear the bitch cummin'

"Real Life Motorcycle Signals" →

Bigger version: <a href="http://j.mp/bike-signals">http://j.mp/bike-signals</a>