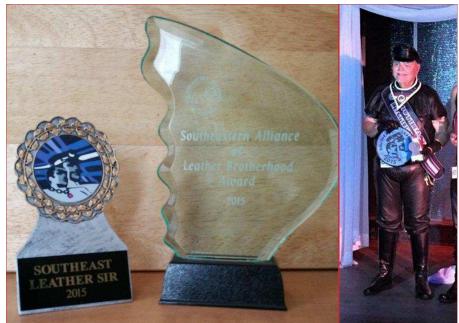

# MICHAEL M WINS 'SOUTHEAST LEATHER SIR' TITLE!

Empire City MC is proud to announce the Southeast Alliance of Leather Announces Contest Winners:

- Twilight Guard member and associate member of Empire City MC, Michael Matles earned the title of Southeast Leather Sir. Sir Michael was also awarded the Brotherhood Award.
- The title of Southeast Leather boy went to Don Melville, of Atlanta, Ga.
- Southeast Trainer for 2015 is Sir Rob Robertson of Charleston, SC.
- The title of Southeast Puppy went to Pup Sea Wolf (Ryan Meyer) of Charleston, SC.

The group above will continue on to compete at ILSb-ICBB, in Dallas, TX. Over Labour Day Weekend. The Southeast Alliance of Leather

is part of the International Leather Sir/boy (ILSb) and International Community Boot Black (ICBB) Inc. Over the weekend of 27<sup>th</sup> February through 1<sup>st</sup> March, 2015, the competition was held in a Charleston, SC. at Connections night club.