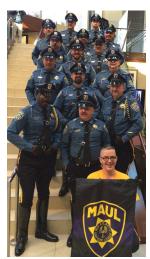

# GARY P INDUCTED IN MAUL

Empire City MC's Gary P was inducted as officer #44 with MAUL (the Mid-Atlantic Uniform League) at MAL this past January.

Congratulations Gary, you look quite sexy in those jodhpurs!

The Mid-Atlantic Uniform
League is a uniform fetish
club which formed in late
2006. Officers of the club
assemble at several events
during the year including MidAtlantic Leather Weekend,
Cleveland Leather Awareness

Weekend, Roseland Resort, The Raven in New Hope, PA and others. In addition to their official events, MAUL members enjoy getting together for local police parades, motorcycle rodeos and other leather and law enforcement events throughout the year. While MAUL membership isn't limited to men living in the Mid-Atlantic region, they look for men who are able to attend their regular events, wherever they happen to live. If you are interested in learning more about MAUL visit their webpage at <a href="http://uniformleague.org">http://uniformleague.org</a>