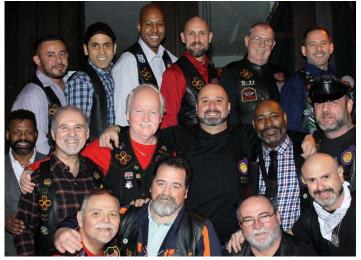

# MEET THE MEMBER - EDDIE M

A native New Yorker from the Bronx to Staten Island and now currently in Manhattan, Eddie has been a staple of Empire City MC for nearly 20 years. He's one of those "strong, silent types" who speaks up only when it's necessary.

Eddie was introduced to ECMC over a beer chatting about motorcycles at one of the many gay bars in NYC with Jeff Arnold (a member of ECMC who passed in 2004) and his lover Paul M (currently an Emeritus member of ECMC). Although at that time he didn't have his own motorcycle, he received his motorcycle endorsement whilst working for the New York City Police Department. Eddie worked on the force for 20 years, climbing the ranks to detective and although retired, he still offers his services as a private investigator.

Eddie joined ECMC after he purchased his first motorcycle, a Yamaha V-Star, from Jamo Blake (a member of ECMC at that time, now deceased).

At ECMC's 40<sup>th</sup> Anniversary Week-Long Ride through the Green & White Mountains of Vermont & New Hampshire (photo above in green shirt) he purchased his first Harley Davidson 'Fat Boy' whilst on the ride and passed his V-Star on to Paul M. He's has several motorcycles since, but they've all been HD Fat Boys.

Eddie has held the office of President and Vice President as well as being the club's AMCC Representative for many years. When we established the role of "Sergeant at Arms" (the peace-keeper), he was the obvious candidate and has served in that role as well!