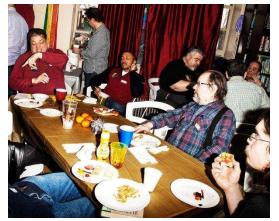

# WHAT IS THE NEW YORK BEAR DEN?

Eric Shorey from vice.com recently did an interview with myself (Chaz A) and other founders and members of the New York Bear Den. Here's some of their article to give you some perspective, the full story can be read online here: <a href="http://j.mp/nybd-vice">http://j.mp/nybd-vice</a>

When you think about bears, you might think of heavy-set gay men in leather, but the bears of the New York Bear Den defy the stereotype. As I entered the Bear Den - a sober meet-up spot in Queens - I expected a casual bacchanalia, but instead, I found an endearing group of friends eating red velvet cake in the shape of a teddy bear.

The New York Bear Den bills itself as a "hate-free, alcohol-free, attitude-free" alternative to the gay bar scene, and most members see body positivity as a core part of bear culture.

"To be a bear is more about >
being a member of the bear
community than it is anything about
one's appearance or style," Mark
(right), a well-spoken bear who
has attended nearly every meeting
in the Bear Den's six-year
existence, told me. "For every
description you could use of a
bear there will be bears that will
not fit the rule - other than being
big hefty men."

Chaz (far left), a biker with stark black tattoos on his arms, agreed: "The majority of people that come here aren't necessarily big and hairy. You're going to see

skinny hairless guys [and] skinny hairy guys," he said. "There are a lot of guys out there who like the bear community because we're so inclusive. We're all strangely unique and uniquely strange."