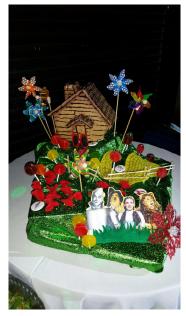

The theme took two routes during the event: the classic movie, "The Wizard of Oz" and the HBO prison drama series "Oz" which ended in 2003. Most of the window decorating contest themes represented the television series setting of Oswald Prison.

C Dorothy's ruby red boots were auctioned too along with auction baskets prepared by each CLAWS member. Safe sexual practices materials were available throughout the run.

The event was well organized. Spirits were high throughout the weekend and the spirits flowed freely at the many cocktail parties. It was difficult to leave the Emerald City (Parliament Resort/aka "Metropolis") Sunday. CLAWS next anniversary run will be August 25-28, 2016.