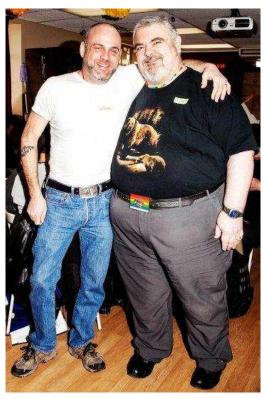

# GARY P INDUCTED IN MAUL

Empire City MC's Gary P was inducted as officer #44 with MAUL (the Mid-Atlantic Uniform League) at MAL this past January.

Congratulations Gary, you look quite sexy in those jodhpurs!

The Mid-Atlantic Uniform
League is a uniform fetish
club which formed in late
2006. Officers of the club
assemble at several events
during the year including MidAtlantic Leather Weekend,
Cleveland Leather Awareness