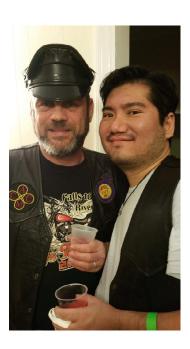

The New York Bear Den bills itself as a "hate-free, alcohol-free, attitude-free" alternative to the gay bar scene, and most members see body positivity as a core part of bear culture.

"To be a bear is more about >
being a member of the bear
community than it is anything about
one's appearance or style," Mark
(right), a well-spoken bear who
has attended nearly every meeting
in the Bear Den's six-year
existence, told me. "For every
description you could use of a
bear there will be bears that will
not fit the rule - other than being
big hefty men."

Chaz (far left), a biker with stark black tattoos on his arms, agreed: "The majority of people that come here aren't necessarily big and hairy. You're going to see

skinny hairless guys [and] skinny hairy guys," he said. "There are a lot of guys out there who like the bear community because we're so inclusive. We're all strangely unique and uniquely strange."